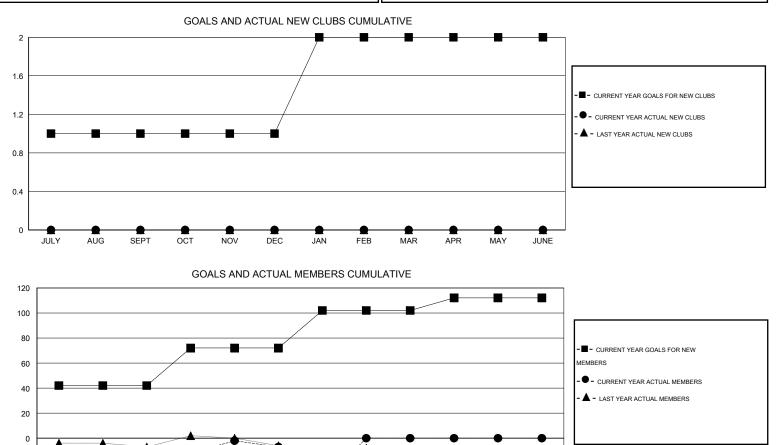

## LOCATION JAMAICA

 $\mathsf{GMT} \; \mathsf{CA} \; 3$ Clubs Members RESULTS FOR 2014-2015 RESULTS FOR 2014-2015 NEW CLUB NEW CLUBS DROPPED NET NEW MEMBER CHARTER AND DROPPED NET QUARTER QUARTER GOAL CLUBS GAIN/LOSS GOAL NEW MEMBERS MEMBERS GAIN/LOSS ADDED 1 0 1 -1 42 29 44 -15 JULY/AUG/SEPT JULY/AUG/SEPT 0 0 0 0 30 25 17 8 OCT/NOV/DEC OCT/NOV/DEC 0 30 29 -28 1 1 -1 1 JAN/FEB/MAR JAN/FEB/MAR 0 0 0 0 10 0 0 0 APR/MAY/JUNE APR/MAY/JUNE